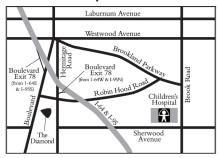

#### **Brook Road Campus**

2924 Brook Road Richmond, Virginia 23220 804-228-5818

#### From points West and North

From I-95 take Boulevard Exit 78. Turn right onto Boulevard at the bottom of the ramp. Turn left at the first stoplight onto Robin Hood Road. Turn right at the first stoplight onto Hermitage Road. Turn left at the first stoplight onto Sherwood Avenue. The hospital entrance will be on the left.

#### From points East and South

From I-95 take Boulevard Exit 78. Turn left onto Hermitage Road at the end of the exit. Turn left at the second stoplight onto Sherwood Avenue. The hospital entrance will be on the left.