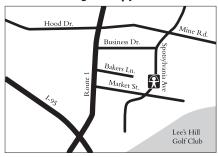

# Fredericksburg Therapy Center

10530 Spotsylvania Avenue, Suite 102 Fredericksburg,Virginia 22408 540-891-4485

#### From points South

Take I-95 North to Exit 126A/Route 1 North. Turn right at the first stoplight onto Market Street. Turn left at the first stoplight onto Spotsylvania Avenue. Lee's Hill Medical Center is on left.

#### From points North

Follow I-95 South to Exit 126, Spotsylvania. Turn left at the stoplight onto Route 1 North. Follow directions "From points South."

## From points West

Follow Route 3 East toward Fredericksburg. Turn right onto Route 1 South. Turn left onto Market Street. Follow directions "From points South."

#### From points East

Follow Route 17 toward Fredericksburg. Turn right onto Route 1 North. Follow directions "From points South."