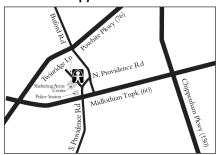

#### **Bon Air Therapy Center**

206 Twinridge Lane, Suite A Richmond, Virginia 23235 804-323-9060

#### From points South

Take I-95 North to Exit 67, Chippenham Parkway North/ Route 150. Take the Midlothian Turnpike West Exit. Turn right onto N. Providence Road. Turn left onto Twinridge Lane.

#### From points North

Follow I-95 South to 195 for Powhite Parkway/Route 76. Take the exit for Chippenham Parkway South/Route 150. Take the Midlothian Turnpike West Exit. Follow directions "From points South."

#### From points West

Take Midlothian Turnpike East/Route 60. Turn left onto N. Providence Road. Turn left onto Twinridge Lane.

#### From Huguenot/Willey Bridge

Follow Huguenot Road/Route 147 to Robious Road. Turn left onto Robious Road. Turn left onto Midlothian Turnpike/Route 60. Follow directions "From points West."