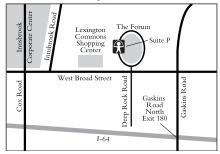

# **Glen Allen Therapy Center**

The Forum, Building II 10124 West Broad Street, Suite P Glen Allen, VA 23060 804-273-6656

# From I-64

Take Gaskins Road North Exit 180B. Turn left at the second stoplight onto West Broad Street. Turn right at the next stoplight at The Forum (the green glass building on right). Bear left after turning in The Forum entrance. The Therapy Center is in Suite P in the back of the second building.

#### From I-295

Take I-295 heading toward I-64 West/Charlottesville. Go to the end of I-295 to Exit 53B (I-64 East/Richmond). Follow directions "From I-64."