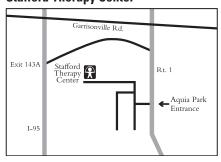

# **Stafford Therapy Center**

2781 Jefferson Davis Highway, Suite 103 Stafford, VA 22554 540-659-7337

#### From points North

Take 95 South to Exit 143A towards Aquia and merge onto VA-610 E/Garrisonville Road. Turn right onto Jefferson Davis Highway/ US-1 S. Turn right into Aquia Park Shopping Center and make an immediate right. Take second left. Stafford Therapy Center is the last building in the row.

# From points South

Take 95 North to Exit 143A towards Aquia. Turn right onto Jefferson Davis Highway/US-1 S. Turn right into Aquia Park Shopping Center and make an immediate right. Take second left. Stafford Therapy Center is the last building in the row.