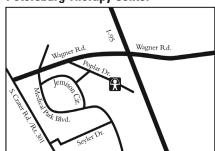

# **Petersburg Therapy Center**

321 B Poplar Drive, Suite 4 Petersburg, VA 23805 804-733-7233

#### From points North and South

Take I-95 to Exit 48 B, Wagner Road West. Merge onto Wagner Road. At stoplight turn left onto Medical Park Boulevard. Take the 1st left onto Jemison Circle and the next left onto Elders Way, which will take you to Poplar Drive.

### From points East

Follow US460 West to Wagner Road. Turn left onto Wagner Road. Follow Wagner Road turning left at stop light onto Medical Park Boulevard. Follow directions "From points North and South."

# From points West

Follow 85 North/US460 East to I-95 South/US460 East Exit 68. Follow I-95 South toward Rocky Mount, taking Exit 48 B, Wagner Road West. Follow directions "From points North and South."